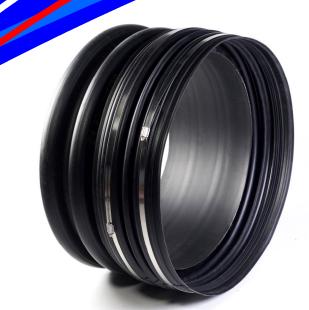

## Seal-Tite WT

Seal-Tite WT Couplers are the latest innovation in pipe sealing technology from SpringSeal<sup>q</sup>. This patented system is a co-extruded polypropylene and thermoplastic elastomeric (TPE) meeting ASTM F477 requirements for rubber gaskets. The extruded ends are fused together and sent to the end user as a double ended bell coupler. This product has been recognized as a truly unique innovation in the drainage industry. Most common uses include repair couplers, coupling for plain end corrugated fittings, pipe couplers.

## Features:

- Connects two manufacture's pipe together.
- Convert plan end fittings to silt tight and watertight fittings.
- Preferred by contractors over mastic field couplers.

q

*Spring*Sea ... Changing The Way Products Are Sealed